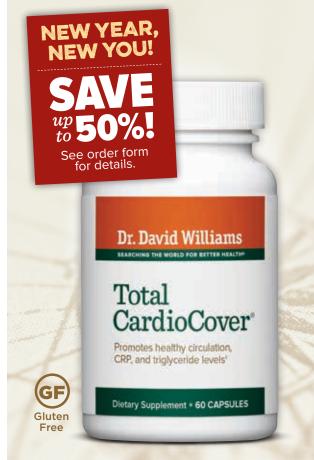

#### **Total CardioCover:**

- Supports healthy circulation
- Naturally thins the blood
- Helps support a healthy LDL/HDL cholesterol ratio and triglycerides
- Helps support normal C-reactive protein (CRP) levels, an inflammatory marker

## **Complete Heart and Circulatory Support!**

- Supports healthy circulation
- **Helps support** a healthy LDL/HDL cholesterol ratio and triglycerides
- Naturally thins the blood
- Helps support normal C-reactive protein (CRP) levels, an inflammatory marker

# Total CardioCover