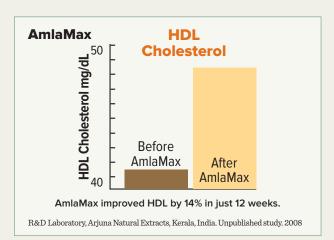

When I first discovered AmlaMax, I immediately knew it was the perfect nutrient to pair with nattokinase. Three clinical studies found that taking 500 mg of AmlaMax a day helps balance the ratio of HDL to LDL cholesterol to keep it in the healthy range. Plus, it supports healthy triglyceride levels as well as C-reactive protein (CRP), which is an inflammatory marker in the artery walls. The largest study was over a 6-month period.

#### I was blown away by the research

And the research on AmlaMax couldn't be more impressive. AmlaMax has been scientifically researched to promote healthy blood flow by supporting 3 critical markers of cardiovascular health: HDL cholesterol levels, triglyceride levels, and CRP levels.

Three clinical studies found that 500 mg of AmlaMax a day for 3 months helped support a healthy ratio of HDL to LDL cholesterol and healthy triglyceride and CRP levels. This is huge news because there's really nothing else out there besides high-dose fish oil that naturally supports healthy triglyceride levels. Supporting healthy HDL levels is one of the hardest things to do, but probably the most important thing in terms of your cholesterol health.

HDLs are highly dense lipid particles that act as little bullets in your bloodstream. Their job is to keep your blood vessels running smoothly by helping to balance the ratio of cholesterol in your blood. This balance is the key to maintaining healthy cholesterol ratios. And AmlaMax is one of the only nutrients consistently shown to help support a healthy HDL to LDL ratio.