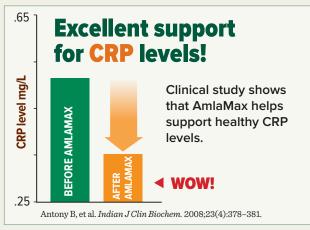

When I first discovered AmlaMax, I immediately knew it was the perfect nutrient to pair with nattokinase. Three clinical studies found that taking 500 mg of AmlaMax a day helps balance the ratio of HDL to LDL cholesterol to keep it in the healthy range. Plus, it supports healthy triglyceride levels as well as C-reactive protein (CRP), which is an inflammatory marker in the artery walls. The largest study was over a 6-month period.

#### I was blown away by the research

And the research on AmlaMax couldn't be more impressive. AmlaMax has been scientifically researched to promote healthy blood flow by supporting 3 critical markers of cardiovascular health: HDL cholesterol levels, triglyceride levels, and CRP levels.

Three clinical studies found that 500 mg of AmlaMax a day for 3 months helped support a healthy ratio of HDL to LDL cholesterol and healthy triglyceride and CRP levels. This is huge news because there's really nothing else out there besides high-dose fish oil that naturally supports healthy triglyceride levels. Supporting healthy HDL levels is one of the hardest things to do, but probably the most important thing in terms of your cholesterol health.