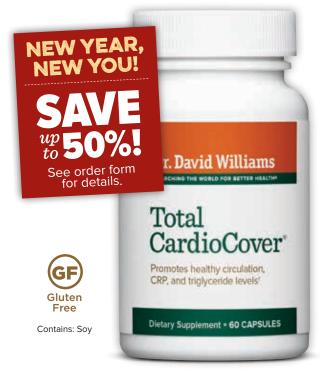

#### **SUPPLEMENT FACTS**

#### 2 CAPSULES GIVE YOU:

 Amla Extract\* (fruit)
 .500 mg

 Nattokinase' (from soy)
 .50 mg

Contains: Soy

\*AmlaMax\* is a registered trademark of Dolcas Biotech, LLC. 'NSK-SD40\* is a registered trademark of JBSL.

**RECOMMENDED DOSE: Take 2 capsules daily**, 1 with morning meal and 1 before going to bed.

**WARNING:** If you take warfarin or other blood thinning products, or are pregnant or lactating, consult a health care professional before taking this product.