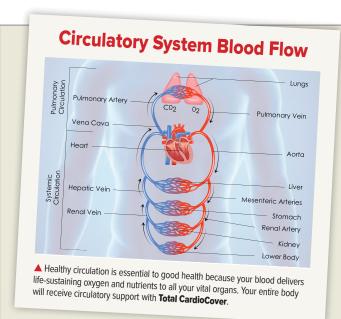

#### **Total CardioCover:**

- Supports healthy circulation
- Naturally thins the blood
- Helps support a healthy LDL/HDL cholesterol ratio and triglycerides
- Helps support normal C-reactive protein (CRP) levels, an inflammatory marker

## **Complete Heart and Circulatory Support!**

- Supports healthy circulation
- **Helps support** a healthy LDL/HDL cholesterol ratio and triglycerides
- Naturally thins the blood
- Helps support normal C-reactive protein (CRP) levels, an inflammatory marker

## Your Results Keep Getting Better Over Time!

- **✓** Helps lower CRP
- ✓ Lowers triglycerides
- ✓ Supports a healthy LDL/HDL cholesterol ratio

**Total CardioCover®** is a comprehensive formula that supports major cardiovascular markers—blood flow, blood clotting, HDL cholesterol levels, triglyceride levels, and CRP levels.