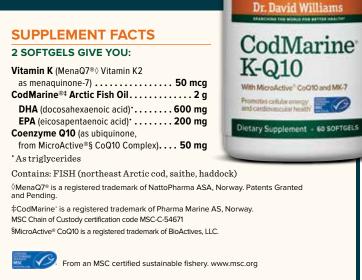

#### **New CodMarine K-Q10:**

- Promotes cardio and circulatory health
- Increases cellular energy
- Supports endothelial and vascular function
- Helps reduce oxidative stress

**RECOMMENDED DOSE:** Take 2 softgels once daily with a meal.

NEW

**WARNING**: If you take warfarin or other blood thinning products, or are pregnant or lactating, consult a health care professional before taking this product.