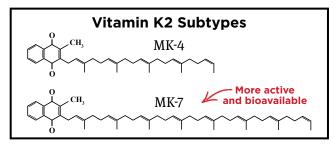

There are several subtypes of vitamin K2, including MK-4 and MK-7. Many supplement manufacturers use the lesser MK-4 form. That's a big mistake. Without a doubt you want MK-7. Here's why.

Vitamin K2 is also known as menaquinone. That's where the "M" in the subtypes comes from. The numbers indicate how many side chains are attached to the main molecule. Take a look:

You can see the main molecule of MK-7 is clearly longer than that of MK-4. And that's exactly why it's the more active form. I made sure my new **CodMarine K-Q10** gives you the 50 mcg researched dose of MK-7.